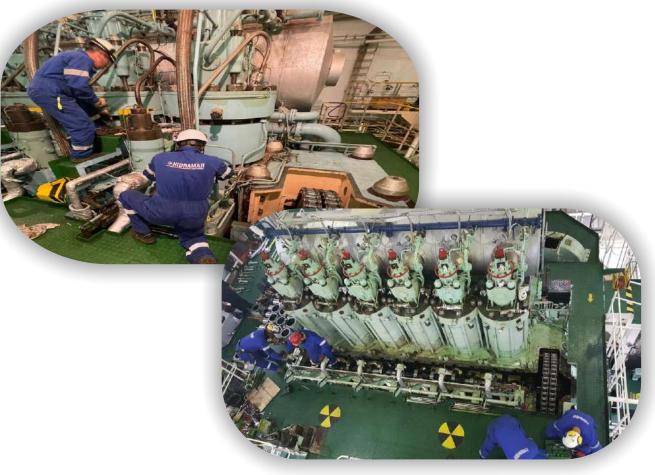

# **Ship Repairs and Maintenance**

A complete repair solution to the Marine Industry Based in the Mumbai, **NMMS** is the name trusted for quality and perfection. Established with a mission to provide excellent services and meet the custome's demands

We undertake **turnkey jobs** for all kind of repairs works on marine machineries and equipments fitted on vessels.

## **Our specialty includes repairing of all kinds of:**

Main Engines Auxiliary Engine CPP Propeller & Shafting Gearboxes Gen Sets Air Compressors Cleaning Coolers Valves

Major Overhauling

Boiler repair and all other marine related works

# We are capable to do the below jobs:

- 1) Engine overhauling-4 strokes, 2 stroke.
- 2) Propeller shaft remove and refit in D.D.
- 3) Engine and gearbox alignment
- 4) Stern tube Alignment
- 5) Pump overhauling
- 6) Air compressor Overhauling
- 7) Valves
- 8) Rudder stock remover for Seal change & refit
- 9) Welding / Fabrication on any type plate work, pipi line

# **Repair Team**

We provide **Repair team** of experienced Engineers and Technicians having thorough knowledge of quality workmanship for ansite repair jobs. Fully equipped workshop with all kind's modern machineries. With qualified operators to undertake any kind of repair challenge.