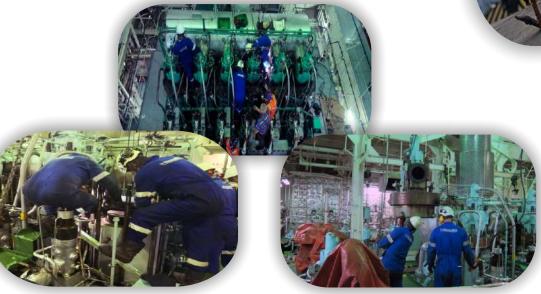

# **Ship Repairs and Maintenance**

A complete repair solution to the Marine Industry Based in the Mumbai, **NMMS** is the name trusted for quality and perfection. Established with a mission to provide excellent services and meet the custome's demands

We undertake **turnkey jobs** for all kind of repairs works on marine machineries and equipments fitted on vessels.

## **Our specialty includes repairing of all kinds of:**

Main Engines Auxiliary Engine CPP Propeller & Shafting Gearboxes Gen Sets Air Compressors Cleaning Coolers Valves

Major Overhauling

Boiler repair and all other marine related works

# We are capable to do the below jobs:

- 1) Engine overhauling-4 strokes, 2 stroke.
- 2) Propeller shaft remove and refit in D.D.
- 3) Engine and gearbox alignment
- 4) Stern tube Alignment
- 5) Pump overhauling
- 6) Air compressor Overhauling
- 7) Valves
- 8) Rudder stock remover for Seal change & refit
- 9) Welding / Fabrication on any type plate work, pipi line

# **Repair Team**

We provide **Repair team** of experienced Engineers and Technicians having thorough knowledge of quality workmanship for ansite repair jobs. Fully equipped workshop with all kind's modern machineries. With qualified operators to undertake any kind of repair challenge.