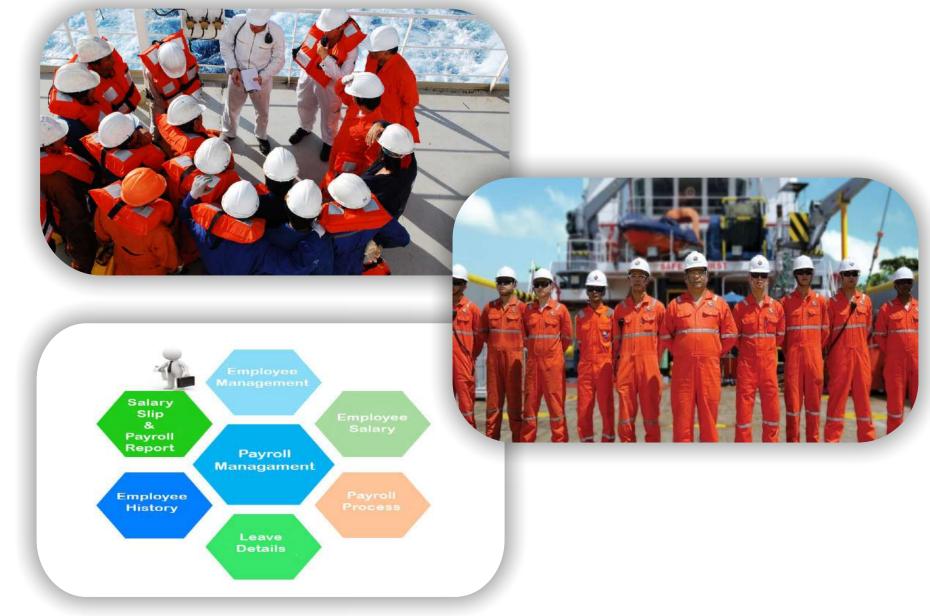

## **Crew Management**

- Main Fleet / Offshore Manning
- Riding Squad repair team services
- **Rig Crew Management**
- Flag State documentation.  $\bullet$
- Working gears & Safety Equipment
- Payroll Management

Maintaining ship accounts like providing crew monthly salary allotment service, portage bill, wages / PF, victualing, bonded stores & master cash account, yearly budget report and costing reports.

Our training involves arranging professional courses, form our affiliated institutes to continuously upgrade professional skills and knowledge of the seafarer, as per "STCW-2010" convention of IMO, and as per "Recruitment and Placement Licence" and "MLC-2006."We also conduct in-house briefing / education and imparting training to seafarer with regard to operations, technical maintenance and running repairs of the ships under our charge. This training is imparted to seafarer with regard to safety management system and international 'Safety Management Code', for operating ships.